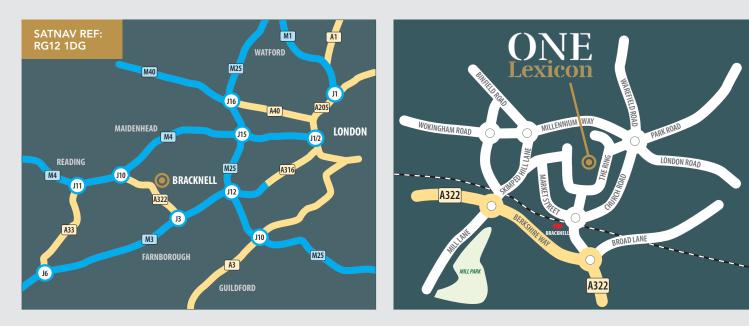

#### Bracknell

**One Lexicon** is located within Bracknell Town Centre benefiting from access to a large number of amenities and services. The property can be easily accessed by car from the town's inner ring road which connects the subject to several 'A' roads. Junction 3 of the M3 is located 6 miles to the south and Junction 10 of the M4 is located 6 miles to the north.

Bracknell Railway Station is located just 0.3 miles to the south, additionally the property benefits from easy access to numerous bus routes.

The town centre is set to benefit from a further £30 million of regeneration work as Princess Square is set to be refurbished and The Deck is developed.

#### How to find One Lexicon

**Misrepresentation Act.** Hollis Hockley and Page Hardy Harris for themselves and for the vendors or lessors of this property whose agents they are, give notice that:- a. the particulars are set out as a general outline only for guidance and do not constitute, nor constitute part of, an offer or contract; b. all descriptions, dimensions, references to condition and necessary permissions for use and occupation, and other details are believed to be correct, but any intending purchasers, tenants or third parties should not rely on them as statements or representations of fact but satisfy themselves that they are correct by inspection or otherwise; c. All properties are measured in accordance with the RICS property measurement, 1st Edition May 2015 (incorporating IPMS) unless designated NIA/GIA/GEA, in which case properties are measured in accordance with the RICS Code of Measuring Practice (6th Edition); d. Any images may be computer generated. Any photographs show only certain parts of the property as they appeared at the time they were taken. January 2025.