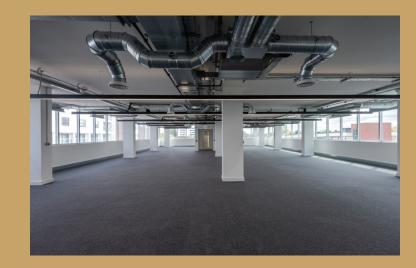

available

Charles Square, Bracknell RG12 1DG

**ONE** Lexicon

### www.one-lexicon-bracknell.co.uk

Charles Square, Bracknell RG12 1DG

## THE BUILDING



Charles Square, Bracknell RG12 1DG

#### Floor plans



#### Typical upper floor

ΔA



## THE SPACE

#### Accommodation

| Floor      |           | Sq ft       | Sq m       |
|------------|-----------|-------------|------------|
| 5th Floor: | Office    | 4,828 sq ft | 448.5 sq m |
| 4th Floor: | Office    | 4,830 sq ft | 448.7 sq m |
| 3rd Floor: | Office    | LET         |            |
| 2nd Floor: | Office    | LET         |            |
| 1st Floor: | Office    | LET         |            |
| Ground:    | Reception | 444 sq ft   | 41.3 sq m  |
| Total      |           | 9,658 sq ft | 897.2 sq m |

(approximate net internal areas)



Charles Square, Bracknell RG12 1DG

## THE LOCATION

#### Bracknell

**One Lexicon** is located within Bracknell Town Centre benefiting from access to a large number of amenities and services. The property can be easily accessed by car from the town's inner ring road which connects the subject to several 'A' roads. Junction 3 of the M3 is located 6 miles to the south and Junction 10 of the M4 is located 6 miles to the north.

Bracknell Railway Station is located just 0.3 miles to the south, additionally the property benefits from easy access to numerous bus routes.



The town centre is set to benefit from a further £30 million of regeneration work as Princess Square is set to be refurbished and The Deck is developed.

The regeneration will see The Deck become a 'covered public space' wh