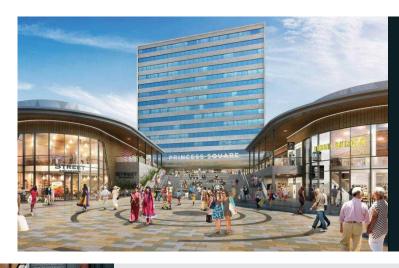

Bracknell Railway Station is located just 0.3 miles to the south, additionally the property benefits from easy access to numerous bus routes.

The town centre is set to benefit from a further £30 million of regeneration work as Princess Square is set to be refurbished and The Deck is developed.

The regeneration will see The Deck become a 'covered public space' which will be filled with new food and retail units, having been converted from the former Bentalls store. A new look Princess Square will link to The Deck, and it is planned that the area will be remodelled into a 'modern, light, bright and airy centre'.