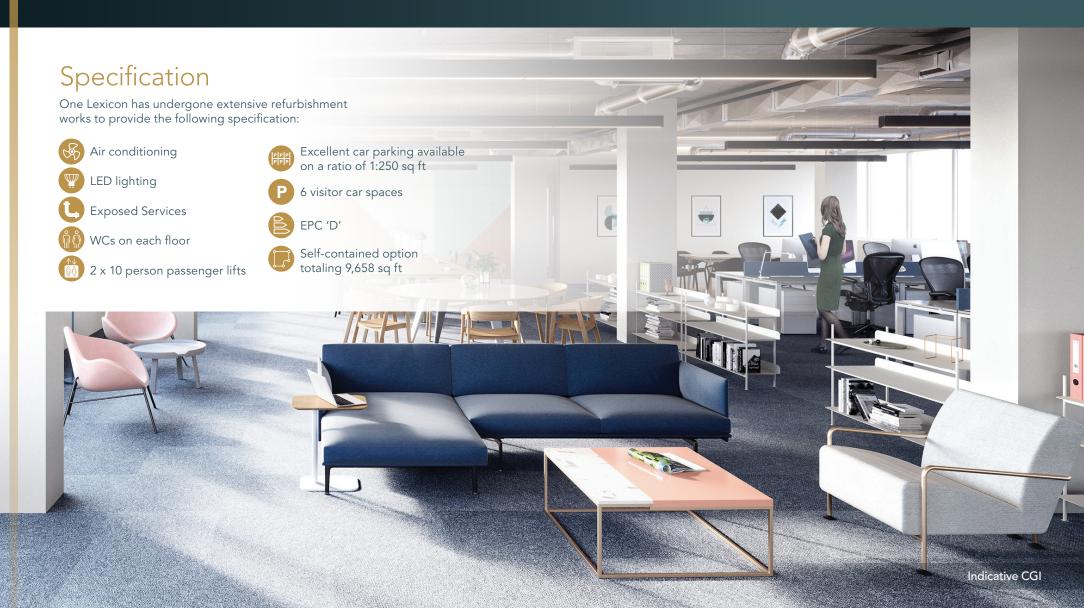

## THE SPACE

#### Accommodation

| Floor      |           | Sq ft       | Sq m       |
|------------|-----------|-------------|------------|
| 5th Floor: | Office    | 4,828 sq ft | 448.5 sq m |
| 4th Floor: | Office    | 4,830 sq ft | 448.7 sq m |
| 3rd Floor: | Office    | LET         |            |
| 2nd Floor: | Office    | LET         |            |
| 1st Floor: | Office    | LET         |            |
| Ground:    | Reception | 444 sq ft   | 41.3 sq m  |
| Total      |           | 9,658 sq ft | 897.2 sq m |