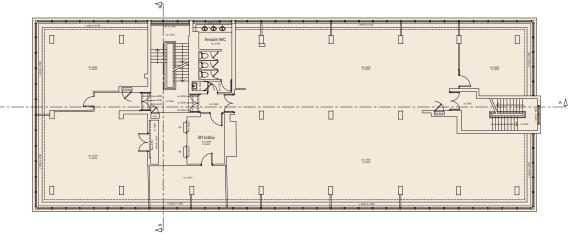

## UNIQUELY LOCATED TOWN CENTRE OFFICE BUILDING 2,400 - 9,658 sq ft available

Charles Square, Bracknell RG12 1DG

**ONE** Lexicon

### www.one-lexicon-bracknell.co.uk

Charles Square, Bracknell RG12 1DG

## THE BUILDING



Charles Square, Bracknell RG12 1DG

#### Floor plans



#### Typical upper floor

ΔA



## THE SPACE

#### Accommodation

| Floor      |           | Sq ft       | Sq m       |
|------------|-----------|-------------|------------|
| 5th Floor: | Office    | 4,828 sq ft | 448.5 sq m |
| 4th Floor: | Office    | 4,830 sq ft | 448.7 sq m |
| 3rd Floor: | Office    | LET         |            |
| 2nd Floor: | Office    | LET         |            |
| 1st Floor: | Office    | LET         |            |
| Ground:    | Reception | 444 sq ft   | 41.3 sq m  |
| Total      |           | 9,658 sq ft | 897.2 sq m |

(approximate net internal areas)



Charles Square, Bracknell RG12 1DG

## THE LOCATION

#### Bracknell

**One Lexicon** is located within Bracknell Town Centre benefiting from access to a large number of amenities and services. The property can be easily accessed by car from